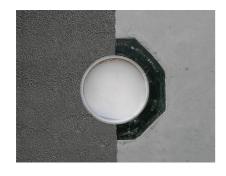

Enables sealing in all types of wall when combined with sealing flange and 3-bridge seals.

Picture may differ from selected product

#### **Application range:**

- DIN 18533 W1-E, DIN 18533 W2.1-E
- Waterproof concrete stress class 1, waterproof concrete stress class 2