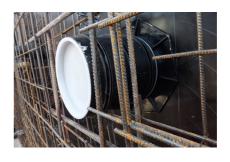

#### **Advantages:**

- Lightweight
- Simple installation in the formwork
- Can be cut to length on site
- Can be used in all types of wall including element constructions

#### **Properties:**

- FHRK-certified
- Break-resistant, inherently stable
- Sealed ready for installation