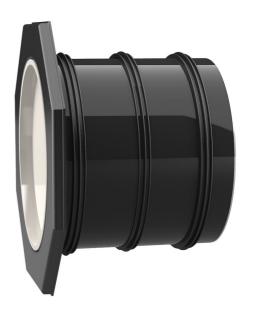

# UFR300/650

Article no.: 2800030650, GTIN: 4052487154147

- Flange connection for the processing of plastic-modified bitumen thick coatings
  - Tried and tested solution for use in fresh concrete composite systems

Enables sealing in all types of wall when combined with sealing flange and 3-bridge seals.

Picture may differ from selected product

#### **Material:**

- Pipe: PVC-U
- Integrated patch flange: ABS
- 3-ribbed seals: EPDM
- Closing cover: PE