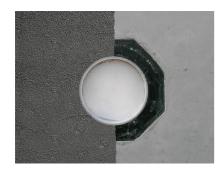

Enables sealing in all types of wall when combined with sealing flange and 3-bridge seals.

Picture may differ from selected product