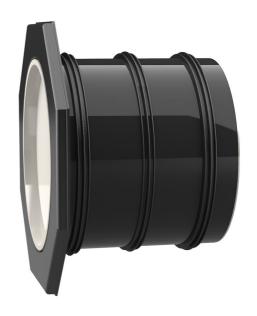

## UFR300/1000

Article no.: 2800031000, GTIN: 4052487154178

- Flange connection for the processing of plastic-modified bitumen thick coatings
  - Tried and tested solution for use in fresh concrete composite systems

Enables sealing in all types of wall when combined with sealing flange and 3-bridge seals.

Picture may differ from selected product

#### **Material:**

- Pipe: PVC-U
- Integrated patch flange: ABS
- 3-ribbed seals: EPDM
- Closing cover: PE