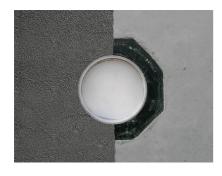

Enables sealing in all types of wall when combined with sealing flange and 3-bridge seals.

Picture may differ from selected product