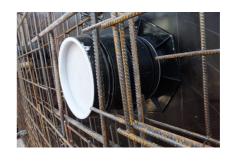

#### **Advantages:**

- Lightweight
- Simple installation in the formwork
- Can be cut to length on site
- Can be used in all types of wall including element constructions