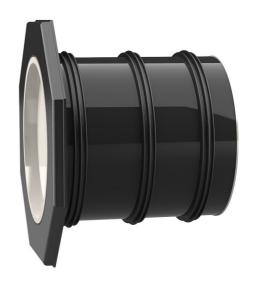

# UFR250/365

Article no.: 2800250365, GTIN: 4052487155571

- Flange connection for the processing of plastic-modified bitumen thick coatings
  - Tried and tested solution for use in fresh concrete composite systems

Enables sealing in all types of wall when combined with sealing flange and 3-bridge seals.

Picture may differ from selected product

#### **Material:**

- Pipe: PVC-U
- Integrated patch flange: ABS
- 3-ribbed seals: EPDM
- Closing cover: PE