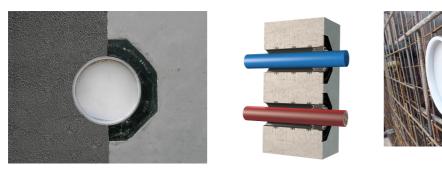

# UFR150/240

Article no.: 3030300252, GTIN: 4052487216173

• Tried and tested solution for use in fresh concrete composite systems

Enables sealing in all types of wall when combined with sealing flange and 3-bridge seals.

#### **Advantages:**

- Lightweight
- Simple installation in the formwork
- Can be cut to length on site
- Can be used in all types of wall including element constructions

#### **Application range:**

- DIN 18533 W1-E, DIN 18533 W2.1-E
- Waterproof concrete stress class 1, waterproof concrete stress class 2