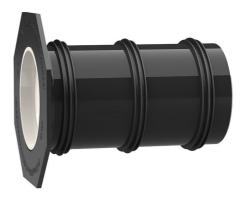

# UFR150/240

Article no.: 3030300252, GTIN: 4052487216173

• Tried and tested solution for use in fresh concrete composite systems

Enables sealing in all types of wall when combined with sealing flange and 3-bridge seals.

Picture may differ from selected product

#### **Advantages:**

- Lightweight
- Simple installation in the formwork
- Can be cut to length on site
- Can be used in all types of wall including element constructions

#### Material:

- Pipe: PVC-U
- Integrated patch flange: ABS
- 3-ribbed seals: EPDM
- Closing cover: PE