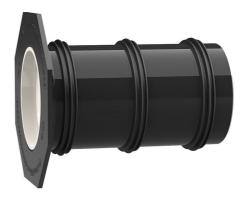

## UFR150/300

Article no.: 3030300254, GTIN: 4052487216197

• Tried and tested solution for use in fresh concrete composite systems

Enables sealing in all types of wall when combined with sealing flange and 3-bridge seals.

#### **Advantages:**

- Lightweight
- Simple installation in the formwork
- Can be cut to length on site
- Can be used in all types of wall including element constructions

#### Scope of delivery:

• 2 pieces closing covers

#### **Properties:**

- FHRK-certified
- Break-resistant, inherently stable
- Sealed ready for installation

#### Material:

- Pipe: PVC-U
- Integrated patch flange: ABS
- 3-ribbed seals: EPDM
- Closing cover: PE