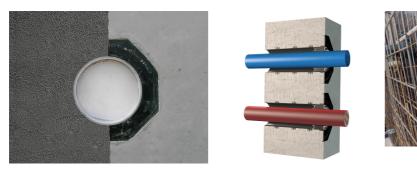

## UFR150/300

Article no.: 3030300254, GTIN: 4052487216197

• Tried and tested solution for use in fresh concrete composite systems

Enables sealing in all types of wall when combined with sealing flange and 3-bridge seals.

#### **Application range:**

- DIN 18533 W1-E, DIN 18533 W2.1-E
- Waterproof concrete stress class 1, waterproof concrete stress class 2