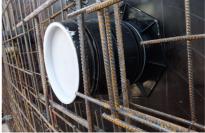

## UFR150/500

Article no.: 3030300257, GTIN: 4052487216227

• Tried and tested solution for use in fresh concrete composite systems

Enables sealing in all types of wall when combined with sealing flange and 3-bridge seals.

#### **Advantages:**

- Lightweight
- Simple installation in the formwork
- Can be cut to length on site
- Can be used in all types of wall including element constructions