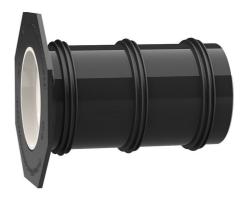

## UFR150/500

Article no.: 3030300257, GTIN: 4052487216227

• Tried and tested solution for use in fresh concrete composite systems

Enables sealing in all types of wall when combined with sealing flange and 3-bridge seals.

#### Material:

- Pipe: PVC-U
- Integrated patch flange: ABS
- 3-ribbed seals: EPDM
- Closing cover: PE

## FEATURES

| D1 (mm):        | 150 |
|-----------------|-----|
| D2 (mm):        | 162 |
| D4 (mm):        | 260 |
| D3 (mm):        | 282 |
| Lenght<br>(mm): | 500 |
| Packing unit:   | 1   |