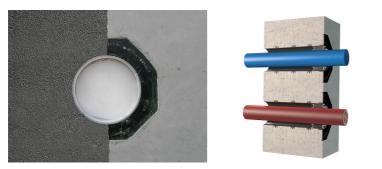

## UFR150/500

Article no.: 3030300257, GTIN: 4052487216227

• Tried and tested solution for use in fresh concrete composite systems

Enables sealing in all types of wall when combined with sealing flange and 3-bridge seals.

#### **Application range:**

- DIN 18533 W1-E, DIN 18533 W2.1-E
- Waterproof concrete stress class 1, waterproof concrete stress class 2