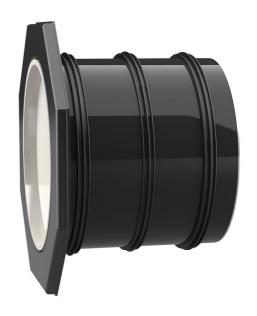

# UFR300/365

Article no.: 2800030365, GTIN: 4052487154079

- Flange connection for the processing of plastic-modified bitumen thick coatings
  - Tried and tested solution for use in fresh concrete composite systems

Enables sealing in all types of wall when combined with sealing flange and 3-bridge seals.

Picture may differ from selected product

#### **Material:**

- Pipe: PVC-U
- Integrated patch flange: ABS
- 3-ribbed seals: EPDM
- Closing cover: PE