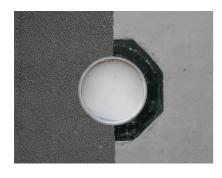

Enables sealing in all types of wall when combined with sealing flange and 3-bridge seals.

Picture may differ from selected product

#### **Application range:**

- DIN 18533 W1-E, DIN 18533 W2.1-E
- Waterproof concrete stress class 1, waterproof concrete stress class 2