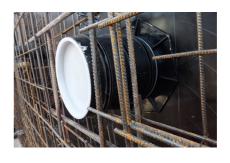

#### **Advantages:**

- Lightweight
- Simple installation in the formwork
- Can be cut to length on site
- Can be used in all types of wall including element constructions

#### **Application range:**

- DIN 18533 W1-E, DIN 18533 W2.1-E
- Waterproof concrete stress class 1, waterproof concrete stress class 2