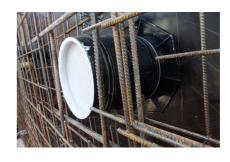

#### **Advantages:**

- Lightweight
- Simple installation in the formwork
- Can be cut to length on site
- Can be used in all types of wall including element constructions

#### **Application range:**

- DIN 18533 W1-E, DIN 18533 W2.1-E
- Waterproof concrete stress class 1, waterproof concrete stress class 2