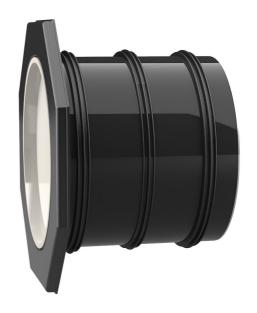

# **Universal wall sleeve**

for any type of wall

# UFR300/450

Article no.: 2800030450, GTIN: 4052487154109

- Flange connection for the processing of plastic-modified bitumen thick coatings
  - Tried and tested solution for use in fresh concrete composite systems

Enables sealing in all types of wall when combined with sealing flange and 3-bridge seals.

Picture may differ from selected product

#### **Material:**

- Pipe: PVC-U
- Integrated patch flange: ABS
- 3-ribbed seals: EPDM
- Closing cover: PE