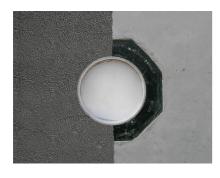

Enables sealing in all types of wall when combined with sealing flange and 3-bridge seals.

Picture may differ from selected product

#### **Application range:**

- DIN 18533 W1-E, DIN 18533 W2.1-E
- Waterproof concrete stress class 1, waterproof concrete stress class 2