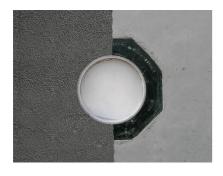

Enables sealing in all types of wall when combined with sealing flange and 3-bridge seals.

Picture may differ from selected product

#### **Application range:**

- DIN 18533 W1-E, DIN 18533 W2.1-E
- Waterproof concrete stress class 1, waterproof concrete stress class 2