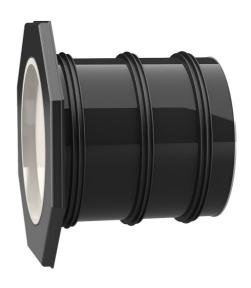

# **Universal wall sleeve**

for any type of wall

# UFR250/200

Article no.: 2800250200, GTIN: 4052487155526

- Flange connection for the processing of plastic-modified bitumen thick coatings
  - Tried and tested solution for use in fresh concrete composite systems

Enables sealing in all types of wall when combined with sealing flange and 3-bridge seals.

Picture may differ from selected product

#### **Material:**

- Pipe: PVC-U
- Integrated patch flange: ABS
- 3-ribbed seals: EPDM
- Closing cover: PE