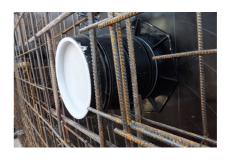

#### **Advantages:**

- Lightweight
- Simple installation in the formwork
- Can be cut to length on site
- Can be used in all types of wall including element constructions

#### **Application range:**

- DIN 18533 W1-E, DIN 18533 W2.1-E
- Waterproof concrete stress class 1, waterproof concrete stress class 2