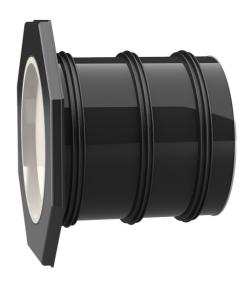

# UFR250/500

Article no.: 2800250500, GTIN: 4052487155625

- Flange connection for the processing of plastic-modified bitumen thick coatings
  - Tried and tested solution for use in fresh concrete composite systems

Enables sealing in all types of wall when combined with sealing flange and 3-bridge seals.

Picture may differ from selected product

#### **Material:**

- Pipe: PVC-U
- Integrated patch flange: ABS
- 3-ribbed seals: EPDM
- Closing cover: PE