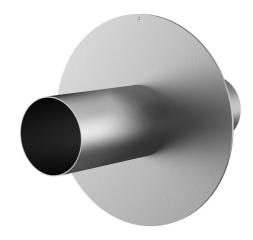

## Stainless steel wall sleeve with puddle flange for setting in concrete

# FUM1x200/183/182 A2

Article no.: 911425000, GTIN: 4052487137355

Puddle flange serves as water barrier and creates a force-fit connection.

Picture may differ from selected product

#### **Dimensions:**

• Flange OD equivalent to the corresponding wall sleeve ID + approx. 210 mm (for one entry, see the brochure for detailed information)