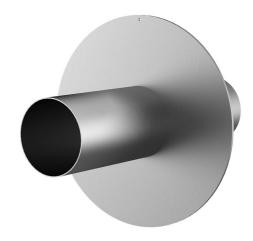

## Stainless steel wall sleeve with puddle flange for setting in concrete

# FUM1x350/120/120 A2

Article no.: 912109900, GTIN: 4052487137423

Puddle flange serves as water barrier and creates a force-fit connection.

Picture may differ from selected product

#### **Dimensions:**

• Flange OD equivalent to the corresponding wall sleeve ID + approx. 210 mm (for one entry, see the brochure for detailed information)

## FEATURES

| Wall sleeve ID (mm):                  | 350 |
|---------------------------------------|-----|
| External diameter of flange (mm):     | 556 |
| Wall sleeve wall thickness (mm)<br>S: | 3   |
| Lenght (mm):                          | 240 |