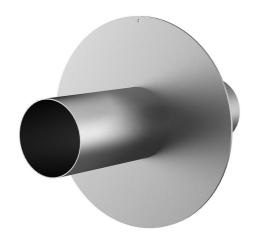

# Stainless steel wall sleeve with puddle flange

for setting in concrete

FUM1x500/183/182 A2

Article no.: 912425000, GTIN: 4052487137539

Puddle flange serves as water barrier and creates a force-fit connection.

#### **Dimensions:**

• Flange OD equivalent to the corresponding wall sleeve ID + approx. 210 mm (for one entry, see the brochure for detailed information)

# **FEATURES**

Wall sleeve ID (mm): External diameter of flange (mm): 708 Wall sleeve wall thickness (mm) 365

Lenght (mm):