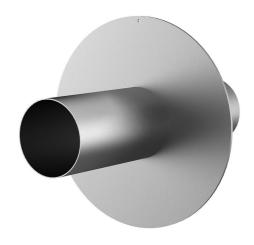

# Stainless steel wall sleeve with puddle flange

for setting in concrete

FUM1x150/183/182 A2

Article no.: 911325000, GTIN: 4052487137324

Puddle flange serves as water barrier and creates a force-fit connection.

#### **Dimensions:**

• Flange OD equivalent to the corresponding wall sleeve ID + approx. 210 mm (for one entry, see the brochure for detailed information)

# **FEATURES**

Wall sleeve ID (mm): 150
External diameter of flange (mm): 354
Wall sleeve wall thickness (mm) 2
S: 2
Lenght (mm): 365

Tel.: +41 62 206 00-70

Fax: +41 62 206 00-79