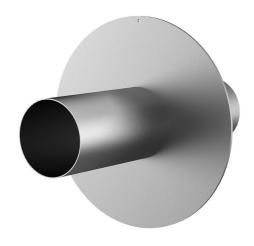

# Stainless steel wall sleeve with puddle flange

for setting in concrete

FUM1x350/150/150 A2

Article no.: 912120000, GTIN: 4052487021838

Puddle flange serves as water barrier and creates a force-fit connection.

#### **Dimensions:**

• Flange OD equivalent to the corresponding wall sleeve ID + approx. 210 mm (for one entry, see the brochure for detailed information)