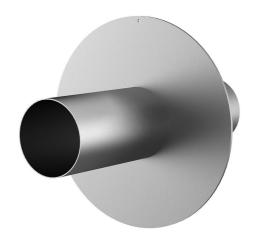

# Stainless steel wall sleeve with puddle flange

for setting in concrete

FUM1x500/150/150 A2

Article no.: 912420000, GTIN: 4052487021982

Puddle flange serves as water barrier and creates a force-fit connection.

#### **Dimensions:**

• Flange OD equivalent to the corresponding wall sleeve ID + approx. 210 mm (for one entry, see the brochure for detailed information)

# **FEATURES**

Wall sleeve ID (mm): External diameter of flange (mm): 708 Wall sleeve wall thickness (mm) 300

Lenght (mm):