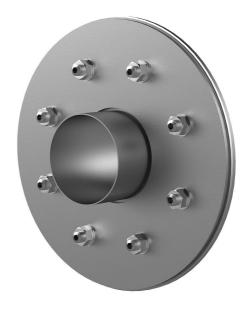

# Fixed/loose flange wall sleeve made from stainless steel

for setting in concrete for black tank according to DIN 18533

FLFE1x80/0/240 DIN18533 A2

Article no.: 2500080240

For setting in concrete or mortar in walls, ceilings or floors.

#### **Scope of delivery:**

- 1 piece Fixed/loose flange wall sleeve
- Bolts and nuts M20 (DIN 18533)
- With closing covers on both sides

#### **Dimensions:**

• Standard fixed flange Øa equal to the relevant wall sleeve Øi + approx. 330 mm (for one passage)

# **FEATURES**

Wall sleeve ID (mm) D1: 80

Fixed flange OD (mm) D2: 405

Loose flange OD (mm) D3: 395

Wall sleeve wall thickness (mm) S: 2

wall thickness (mm): 240