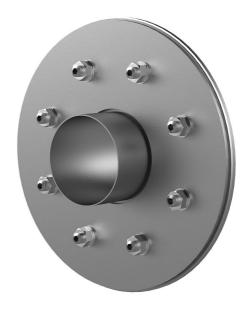

# Fixed/loose flange wall sleeve made from stainless steel

for setting in concrete for black tank according to DIN 18533

FLFE1x80/0/400 DIN18533 A2

Article no.: 2500080400

For setting in concrete or mortar in walls, ceilings or floors.

#### **Scope of delivery:**

- 1 piece Fixed/loose flange wall sleeve
- Bolts and nuts M20 (DIN 18533)
- With closing covers on both sides

# **FEATURES**

Wall sleeve ID (mm) D1: 80

Fixed flange OD (mm) D2: 405

Loose flange OD (mm) D3: 395

Wall sleeve wall thickness (mm) S: 2

wall thickness (mm): 400