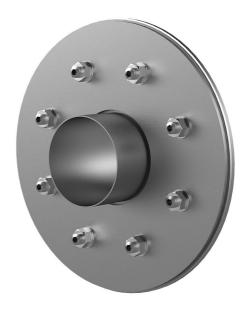

# Fixed/loose flange wall sleeve made from stainless steel

for setting in concrete for black tank according to DIN 18533

FLFE1x80/0/500 DIN18533 A2

Article no.: 2500080500

For setting in concrete or mortar in walls, ceilings or floors.

#### **Scope of delivery:**

- 1 piece Fixed/loose flange wall sleeve
- Bolts and nuts M20 (DIN 18533)
- With closing covers on both sides

#### **Material:**

- Fixed/loose flange wall sleeve: stainless steel V2A (AISI 304L) or V4A (AISI 316L)
- Closing cover: PE

# **FEATURES**

Wall sleeve ID (mm) D1: 80

Fixed flange OD (mm) D2: 405

Loose flange OD (mm) D3: 395

Wall sleeve wall thickness (mm) S: 2

wall thickness (mm): 500