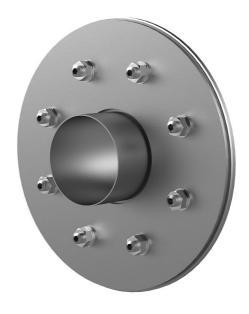

# Fixed/loose flange wall sleeve made from stainless steel

for setting in concrete for black tank according to DIN 18533

# FLFE1x100/0/200 DIN18533 A2

Article no.: 2500100200

For setting in concrete or mortar in walls, ceilings or floors.

Picture may differ from selected product

#### **Scope of delivery:**

- 1 piece Fixed/loose flange wall sleeve
- Bolts and nuts M20 (DIN 18533)
- With closing covers on both sides

#### **Material:**

- Fixed/loose flange wall sleeve: stainless steel V2A (AISI 304L) or V4A (AISI 316L)
- Closing cover: PE

# **FEATURES**

Wall sleeve ID (mm) D1: 100

Fixed flange OD (mm) D2: 425

Loose flange OD (mm) D3: 415

Wall sleeve wall thickness (mm) S: 2

wall thickness (mm): 200