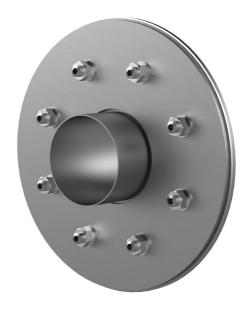

# Fixed/loose flange wall sleeve made from stainless steel

for setting in concrete for black tank according to DIN 18533

# FLFE1x100/0/500 DIN18533 A2

Article no.: 2500100500

For setting in concrete or mortar in walls, ceilings or floors.

Picture may differ from selected product

#### **Scope of delivery:**

- 1 piece Fixed/loose flange wall sleeve
- Bolts and nuts M20 (DIN 18533)
- With closing covers on both sides

#### **Dimensions:**

• Standard fixed flange Øa equal to the relevant wall sleeve Øi + approx. 330 mm (for one passage)

#### **Material:**

- Fixed/loose flange wall sleeve: stainless steel V2A (AISI 304L) or V4A (AISI 316L)
- Closing cover: PE

## **FEATURES**

Wall sleeve ID (mm) D1: 100

Fixed flange OD (mm) D2: 425

Loose flange OD (mm) D3: 415

Wall sleeve wall thickness (mm) S: 2

wall thickness (mm): 500