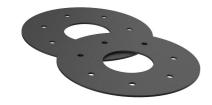

#### **Scope of delivery:**

- 1 piece Fixed/loose flange wall sleeve
- Bolts and nuts M20 (DIN 18533)
- With closing covers on both sides

#### **Material:**

- Fixed/loose flange wall sleeve: stainless steel V2A (AISI 304L) or V4A (AISI 316L)
- Closing cover: PE

## **FEATURES**

Wall sleeve ID (mm) D1: 100

Fixed flange OD (mm) D2: 425

Loose flange OD (mm) D3: 415

Wall sleeve wall thickness (mm) S: 2

wall thickness (mm): 500

# ACCESSORIES REQUIRED

Rubber inlays

Tel.: +41 62 206 00-70

Fax: +41 62 206 00-79