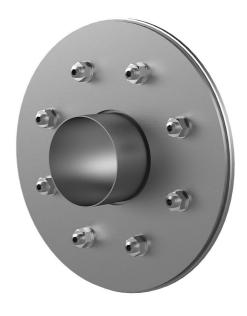

# FLFE1x125/0/250 DIN18533 A2

Article no.: 2500125250

For setting in concrete or mortar in walls, ceilings or floors.

Picture may differ from selected product

#### **Scope of delivery:**

- 1 piece Fixed/loose flange wall sleeve
- Bolts and nuts M20 (DIN 18533)
- With closing covers on both sides

# **FEATURES**

Wall sleeve ID (mm) D1: 125

Fixed flange OD (mm) D2: 450

Loose flange OD (mm) D3: 440

Wall sleeve wall thickness (mm) S: 2

wall thickness (mm): 250