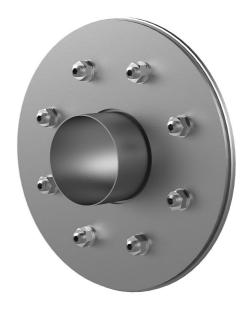

# Fixed/loose flange wall sleeve made from stainless steel

for setting in concrete for black tank according to DIN 18533

# FLFE1x150/0/250 DIN18533 A2

Article no.: 2500150250

For setting in concrete or mortar in walls, ceilings or floors.

Picture may differ from selected product

# **FEATURES**

Wall sleeve ID (mm) D1: 150

Fixed flange OD (mm) D2: 475

Loose flange OD (mm) D3: 465

Wall sleeve wall thickness (mm) S: 2

wall thickness (mm): 250