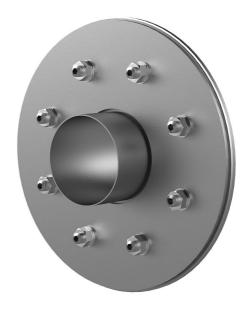

# FLFE1x150/0/500 DIN18533 A2

Article no.: 2500150500

For setting in concrete or mortar in walls, ceilings or floors.

Picture may differ from selected product

#### **Scope of delivery:**

- 1 piece Fixed/loose flange wall sleeve
- Bolts and nuts M20 (DIN 18533)
- With closing covers on both sides

## **FEATURES**

Wall sleeve ID (mm) D1: 150

Fixed flange OD (mm) D2: 475

Loose flange OD (mm) D3: 465

Wall sleeve wall thickness (mm) S: 2

wall thickness (mm): 500