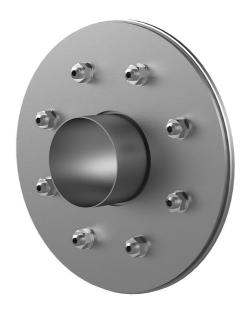

# Fixed/loose flange wall sleeve made from stainless steel

for setting in concrete for black tank according to DIN 18533

# FLFE1x200/0/365 DIN18533 A2

Article no.: 2500200365

For setting in concrete or mortar in walls, ceilings or floors.

Picture may differ from selected product

#### **Scope of delivery:**

- 1 piece Fixed/loose flange wall sleeve
- Bolts and nuts M20 (DIN 18533)
- With closing covers on both sides

#### **Dimensions:**

• Standard fixed flange Øa equal to the relevant wall sleeve Øi + approx. 330 mm (for one passage)

#### **Material:**

- Fixed/loose flange wall sleeve: stainless steel V2A (AISI 304L) or V4A (AISI 316L)
- Closing cover: PE

# **FEATURES**

Wall sleeve ID (mm) D1: 200

Fixed flange OD (mm) D2: 528

Loose flange OD (mm) D3: 518

Wall sleeve wall thickness (mm) S: 2

wall thickness (mm): 365