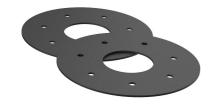

#### **Scope of delivery:**

- 1 piece Fixed/loose flange wall sleeve
- Bolts and nuts M20 (DIN 18533)
- With closing covers on both sides

#### **Material:**

- Fixed/loose flange wall sleeve: stainless steel V2A (AISI 304L) or V4A (AISI 316L)
- Closing cover: PE

# ACCESSORIES REQUIRED

Rubber inlays

Tel.: +41 62 206 00-70

Fax: +41 62 206 00-79