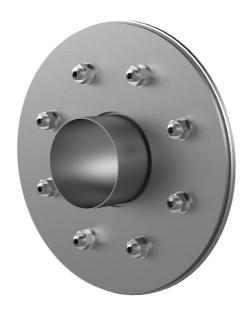

# FLFE1x250/0/240 DIN18533 A2

Article no.: 2500250240

For setting in concrete or mortar in walls, ceilings or floors.

Picture may differ from selected product

#### **Scope of delivery:**

- 1 piece Fixed/loose flange wall sleeve
- Bolts and nuts M20 (DIN 18533)
- With closing covers on both sides

#### **Dimensions:**

• Standard fixed flange Øa equal to the relevant wall sleeve Øi + approx. 330 mm (for one passage)

#### **Material:**

- Fixed/loose flange wall sleeve: stainless steel V2A (AISI 304L) or V4A (AISI 316L)
- Closing cover: PE

# **FEATURES**

Wall sleeve ID (mm) D1: 250

Fixed flange OD (mm) D2: 578

Loose flange OD (mm) D3: 568

Wall sleeve wall thickness (mm) S: 2

wall thickness (mm): 240