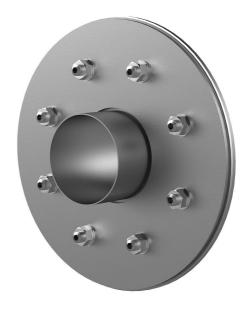

# Fixed/loose flange wall sleeve made from stainless steel

for setting in concrete for black tank according to DIN 18533

# FLFE1x250/0/250 DIN18533 A2

Article no.: 2500250250

For setting in concrete or mortar in walls, ceilings or floors.

Picture may differ from selected product

#### **Scope of delivery:**

- 1 piece Fixed/loose flange wall sleeve
- Bolts and nuts M20 (DIN 18533)
- With closing covers on both sides

# **FEATURES**

Wall sleeve ID (mm) D1: 250

Fixed flange OD (mm) D2: 578

Loose flange OD (mm) D3: 568

Wall sleeve wall thickness (mm) S: 2

wall thickness (mm): 250