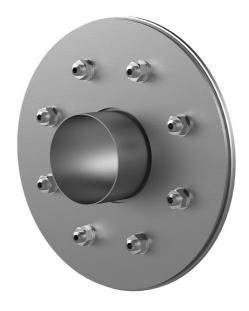

# FLFE1x300/0/365 DIN18533 A2

Article no.: 2500300365

For setting in concrete or mortar in walls, ceilings or floors.

Picture may differ from selected product

#### **Scope of delivery:**

- 1 piece Fixed/loose flange wall sleeve
- Bolts and nuts M20 (DIN 18533)
- With closing covers on both sides

# **FEATURES**

Wall sleeve ID (mm) D1: 300

Fixed flange OD (mm) D2: 630

Loose flange OD (mm) D3: 620

Wall sleeve wall thickness (mm) S: 2

wall thickness (mm): 365