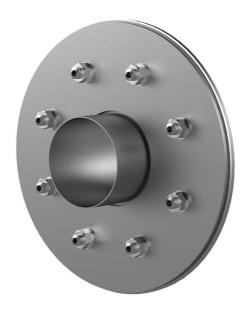

# Fixed/loose flange wall sleeve made from stainless steel

for setting in concrete for black tank according to DIN 18533

# FLFE1x350/0/250 DIN18533 A2

Article no.: 2500350250

For setting in concrete or mortar in walls, ceilings or floors.

Picture may differ from selected product

# **FEATURES**

Wall sleeve ID (mm) D1: 350

Fixed flange OD (mm) D2: 680

Loose flange OD (mm) D3: 670

Wall sleeve wall thickness (mm) S: 3

wall thickness (mm): 250