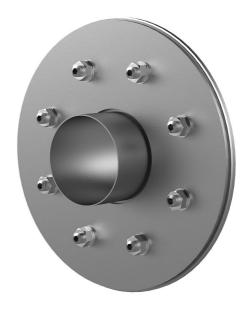

# Fixed/loose flange wall sleeve made from stainless steel

for setting in concrete for black tank according to DIN 18533

# FLFE1x350/0/500 DIN18533 A2

Article no.: 2500350500

For setting in concrete or mortar in walls, ceilings or floors.

Picture may differ from selected product

# **FEATURES**

Wall sleeve ID (mm) D1: 350

Fixed flange OD (mm) D2: 680

Loose flange OD (mm) D3: 670

Wall sleeve wall thickness (mm) S: 3

wall thickness (mm): 500