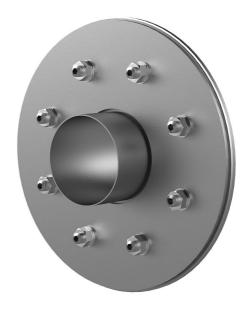

# Fixed/loose flange wall sleeve made from stainless steel

for setting in concrete for black tank according to DIN 18533

FLFE1x400/0/200 DIN18533 A2

Article no.: 2500400200

For setting in concrete or mortar in walls, ceilings or floors.

#### **Scope of delivery:**

- 1 piece Fixed/loose flange wall sleeve
- Bolts and nuts M20 (DIN 18533)
- With closing covers on both sides

#### **Material:**

- Fixed/loose flange wall sleeve: stainless steel V2A (AISI 304L) or V4A (AISI 316L)
- Closing cover: PE

# **FEATURES**

Wall sleeve ID (mm) D1: 400

Fixed flange OD (mm) D2: 730

Loose flange OD (mm) D3: 720

Wall sleeve wall thickness (mm) S: 3

wall thickness (mm): 200