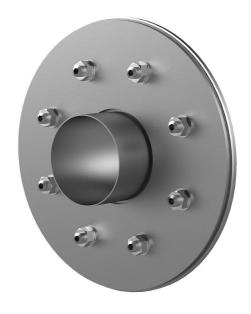

# Fixed/loose flange wall sleeve made from stainless steel

for setting in concrete for black tank according to DIN 18533

FLFE1x400/0/240 DIN18533 A2

Article no.: 2500400240

For setting in concrete or mortar in walls, ceilings or floors.

#### **Scope of delivery:**

- 1 piece Fixed/loose flange wall sleeve
- Bolts and nuts M20 (DIN 18533)
- With closing covers on both sides

# **FEATURES**

Wall sleeve ID (mm) D1: 400
Fixed flange OD (mm) D2: 730
Loose flange OD (mm) D3: 720
Wall sleeve wall thickness (mm) S: 3
wall thickness (mm): 240