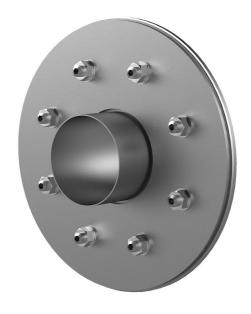

# Fixed/loose flange wall sleeve made from stainless steel

for setting in concrete for black tank according to DIN 18533

# FLFE1x400/0/300 DIN18533 A2

Article no.: 2500400300

For setting in concrete or mortar in walls, ceilings or floors.

Picture may differ from selected product

#### **Scope of delivery:**

- 1 piece Fixed/loose flange wall sleeve
- Bolts and nuts M20 (DIN 18533)
- With closing covers on both sides

#### **Material:**

- Fixed/loose flange wall sleeve: stainless steel V2A (AISI 304L) or V4A (AISI 316L)
- Closing cover: PE