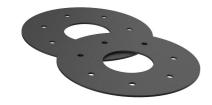

#### **Scope of delivery:**

- 1 piece Fixed/loose flange wall sleeve
- Bolts and nuts M20 (DIN 18533)
- With closing covers on both sides

#### **Dimensions:**

• Standard fixed flange Øa equal to the relevant wall sleeve Øi + approx. 330 mm (for one passage)

## **FEATURES**

Wall sleeve ID (mm) D1: 450
Fixed flange OD (mm) D2: 780
Loose flange OD (mm) D3: 770
Wall sleeve wall thickness (mm) S: 3
wall thickness (mm): 240