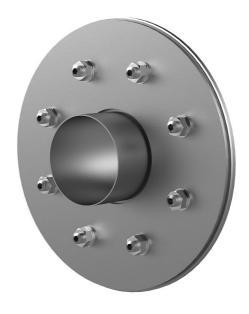

# Fixed/loose flange wall sleeve made from stainless steel

for setting in concrete for black tank according to DIN 18533

# FLFE1x450/0/240 DIN18533 A2

Article no.: 2500450240

For setting in concrete or mortar in walls, ceilings or floors.

Picture may differ from selected product

#### **Scope of delivery:**

- 1 piece Fixed/loose flange wall sleeve
- Bolts and nuts M20 (DIN 18533)
- With closing covers on both sides

#### **Material:**

- Fixed/loose flange wall sleeve: stainless steel V2A (AISI 304L) or V4A (AISI 316L)
- Closing cover: PE

## **FEATURES**

Wall sleeve ID (mm) D1: 450
Fixed flange OD (mm) D2: 780
Loose flange OD (mm) D3: 770
Wall sleeve wall thickness (mm) S: 3
wall thickness (mm): 240