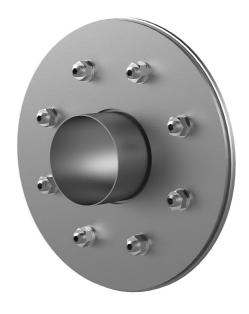

# Fixed/loose flange wall sleeve made from stainless steel

for setting in concrete for black tank according to DIN 18533

# FLFE1x450/0/365 DIN18533 A2

Article no.: 2500450365

For setting in concrete or mortar in walls, ceilings or floors.

Picture may differ from selected product

#### **Scope of delivery:**

- 1 piece Fixed/loose flange wall sleeve
- Bolts and nuts M20 (DIN 18533)
- With closing covers on both sides

#### **Material:**

- Fixed/loose flange wall sleeve: stainless steel V2A (AISI 304L) or V4A (AISI 316L)
- Closing cover: PE

# **FEATURES**

Wall sleeve ID (mm) D1: 450
Fixed flange OD (mm) D2: 780
Loose flange OD (mm) D3: 770
Wall sleeve wall thickness (mm) S: 365