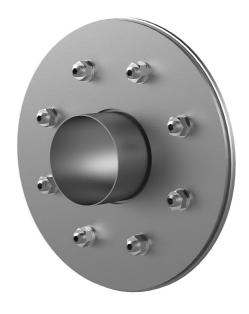

# Fixed/loose flange wall sleeve made from stainless steel

for setting in concrete for black tank according to DIN 18533

# FLFE1x450/0/400 DIN18533 A2

Article no.: 2500450400

For setting in concrete or mortar in walls, ceilings or floors.

Picture may differ from selected product

#### **Scope of delivery:**

- 1 piece Fixed/loose flange wall sleeve
- Bolts and nuts M20 (DIN 18533)
- With closing covers on both sides

#### **Material:**

- Fixed/loose flange wall sleeve: stainless steel V2A (AISI 304L) or V4A (AISI 316L)
- Closing cover: PE