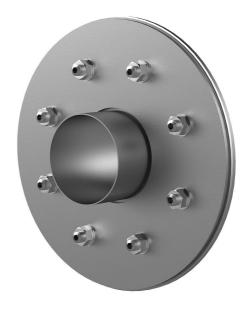

# Fixed/loose flange wall sleeve made from stainless steel

for setting in concrete for black tank according to DIN 18533

# FLFE1x450/0/500 DIN18533 A2

Article no.: 2500450500

For setting in concrete or mortar in walls, ceilings or floors.

Picture may differ from selected product

#### **Scope of delivery:**

- 1 piece Fixed/loose flange wall sleeve
- Bolts and nuts M20 (DIN 18533)
- With closing covers on both sides

#### **Dimensions:**

• Standard fixed flange Øa equal to the relevant wall sleeve Øi + approx. 330 mm (for one passage)

#### **Material:**

- Fixed/loose flange wall sleeve: stainless steel V2A (AISI 304L) or V4A (AISI 316L)
- Closing cover: PE

## **FEATURES**

Wall sleeve ID (mm) D1: 450
Fixed flange OD (mm) D2: 780
Loose flange OD (mm) D3: 770
Wall sleeve wall thickness (mm) S: 3
wall thickness (mm): 500