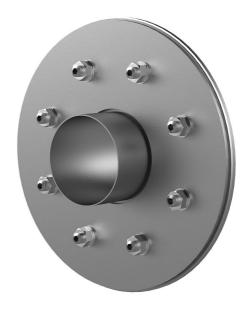

# FLFE1x200/0/250 DIN18533 A2

Article no.: 2500200250, GTIN: 4052487138116

For setting in concrete or mortar in walls, ceilings or floors.

Picture may differ from selected product

#### **Scope of delivery:**

- 1 piece Fixed/loose flange wall sleeve
- Bolts and nuts M20 (DIN 18533)
- With closing covers on both sides

#### **Dimensions:**

• Standard fixed flange Øa equal to the relevant wall sleeve Øi + approx. 330 mm (for one passage)

## **FEATURES**

Wall sleeve ID (mm) D1: 200

Fixed flange OD (mm) D2: 528

Loose flange OD (mm) D3: 518

Wall sleeve wall thickness (mm) S: 2

wall thickness (mm): 250