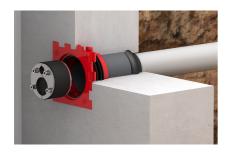

# **House connection set**

for setting in concrete

For sealing all common communications cables (inside) and connecting cable ducts (outside).

Picture may differ from selected product