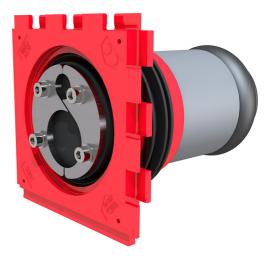

# Hausanschluss-Set K55/200

Article no.: 2210000100

- The K55 empty conduit can be easily inserted, does not shrink, requires 2" steel pipe
  - Pressure-tight closing cover ensures it is gas and watertight even after the empty conduit has been connected
  - 3-ribbed seal is sprayed on to create pressure-tight seal with concrete

For sealing all common communications cables (inside) and connecting cable ducts (outside).

Picture may differ from selected product

## **Scope of delivery:**

- Single wall insert with plug-in-socket HSI90 KCH K55/X
- Press seal HRD80 SGi 1x4,6-10,6 1x10-33 b40 A2/EPDM55

#### **Dimensions:**

- Frame dimensions: 145x 145 mm (per wall insert)
- Sealing width: 40 mm
- ullet For 2 cables/pipes with 1x Ø 4.6-10.6 mm and 1x Ø 10-33 mm

#### **Material:**

- Wall insert: ABS with EPDM 3-ribbed seal
- Adapter pipe: PVC
- Closing cover: ABS with EPDM seal
- Pipe cover: PE or sleeve cap: PVC
- Press plates, screws and nuts: rust-free stainless steel V2A (AISI 304L)
- Rubber: EPDM