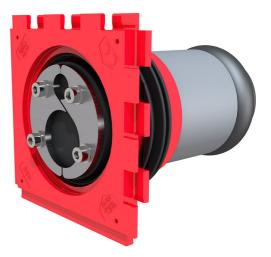

For sealing all common communications cables (inside) and connecting cable ducts (outside).

Picture may differ from selected product

#### Scope of delivery:

- Single wall insert with plug-in-socket HSI90 KCH K55/X
- Press seal HRD80 SGi 1x4,6-10,6 1x10-33 b40 A2/EPDM55

#### **Dimensions:**

- Frame dimensions: 145x 145 mm (per wall insert)
- Sealing width: 40 mm
- + For 2 cables/pipes with 1x Ø 4.6-10.6 mm and 1x Ø 10-33 mm