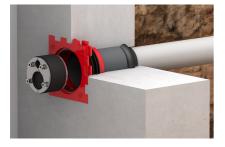

For sealing all common communications cables (inside) and connecting cable ducts (outside).

Picture may differ from selected product

## House connection set

for setting in concrete