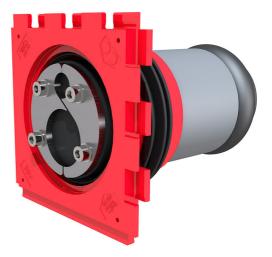

For sealing all common communications cables (inside) and connecting cable ducts (outside).

Picture may differ from selected product

#### Scope of delivery:

- Single wall insert with plug-in-socket HSI90 KCH K55/X
- Press seal HRD80 SGi 1x4,6-10,6 1x10-33 b40 A2/EPDM55

#### **Dimensions:**

- Frame dimensions: 145x 145 mm (per wall insert)
- Sealing width: 40 mm
- For 2 cables/pipes with 1x Ø 4.6-10.6 mm and 1x Ø 10-33 mm