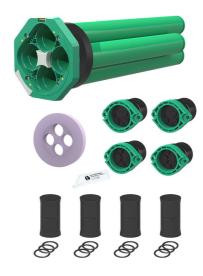

#### **Scope of delivery:**

- Basic component for installation in ETGAR wall sleeve
- Insulating plate for integrating the building insulation in the area of the building services outlet
- 2 pieces ETGAR sealing elements 1x13-21+3x7-13+1x5-13
- 2 pieces ETGAR sealing elements 1x26-30+3x5-8+2x7-13
- 16-piece corrugated pipe connection set (4 double sleeves DN75 + 12 profile seals DN75) RAS16

#### **Dimensions:**

- Compatible with ETGAR wall sleeve, ID: 200 mm
- maximum wall thickness: 500 mm